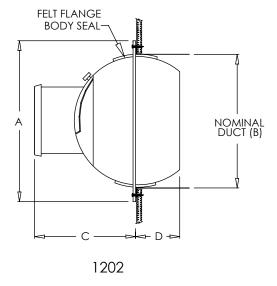

## **Options:**

Exposed duct mount with round duct adapter (1202R) Panel mount with up to 4 diffuser per panel (1205) MRI Compatible

|      | 1202 Series D | s Dimensions Listed in Inches |          |          |
|------|---------------|-------------------------------|----------|----------|
| SIZE | А             | В                             | С        | D        |
| 4"   | 5 1/2"        | 4 11/32"                      | 2 9/16"  | 15/16"   |
| 6"   | 7 15/32"      | 6 5/16"                       | 3 11/16" | 1 1/2"   |
| 8"   | 9 27/32"      | 8 3/16"                       | 4 23/32" | 1 23/32" |
| 10"  | 12 3/4"       | 11 1/32"                      | 6 27/32" | 1 31/32" |
| 12"  | 14 9/32"      | 12 17/32"                     | 7 7/8"   | 2 15/32" |
| 16"  | 18 1/2"       | 16 23/32"                     | 9 3/4"   | 3 5/8"   |
| 18"  | 21 1/16"      | 19 1/8"                       | 11 5/8"  | 3 3/4"   |
| 20"  | 21 1/16"      | 19 1/8"                       | 11 5/8"  | 3 3/4"   |