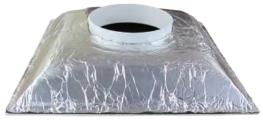

### **INSULATION BLANKET - OPTIONAL**

R6 thermal resistance, fiberglass insulation comes attached to diffuser