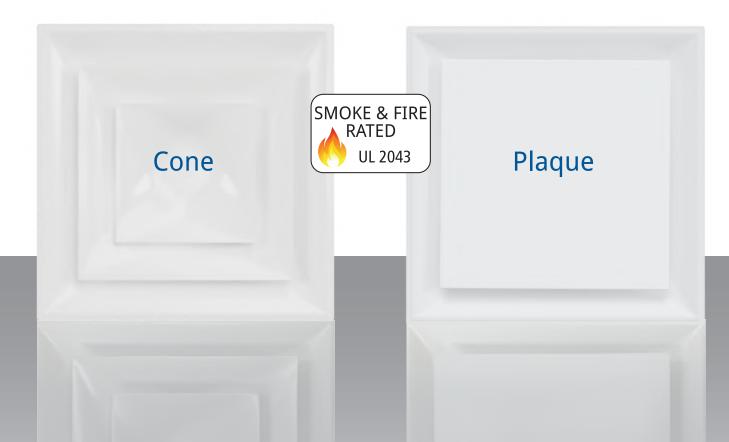

## **STYLES**

Cone: 23.75" x 23.75" for T-grid ceilings Plaque: 23.75" x 23.75" for T-grid ceilings

**NECK SIZES** 6", 8", 10", 12", 14" (nominal duct sizes)