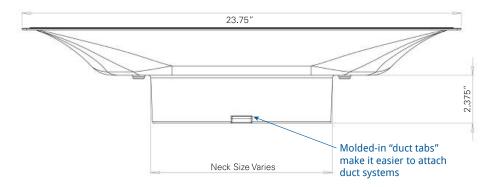

# EASY INSTALLATION

- 50% lighter than metal
- Extra tall neck 2 3/8"
- No cut fingers/sharp edges
- Drop/damage resistant
- Compatible with standard duct and damper sizes

## **STYLES**

Cone: 23.75" x 23.75" for T-grid ceilings Plaque: 23.75" x 23.75" for T-grid ceilings

**NECK SIZES** 6", 8", 10", 12", 14" (nominal duct sizes)