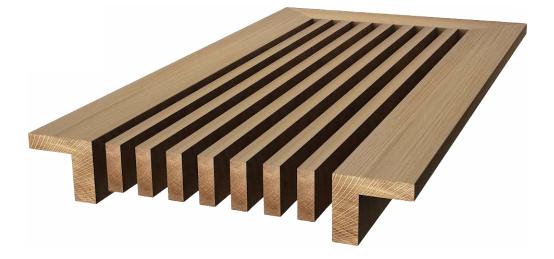

#### **Standard Features**

- + 15° DEFLECTION ANGLE
- + MAGNETIC REMOVABLE CORE
- + INSET OR FLUSH MOUNT FRAMES (F or I)
- + (7) WOOD SPECIES

#### **Available Options**

- + CUSTOM SIZES
- + OVERSIZED SEGMENTED LENGTHS
- + CUSTOM STAIN OR PAINTED FINISHING
- + FIXED CORE