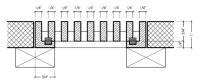

# LB-20 Linear Bar Grille

201 632 3759 www.vexell.com support@vexell.com

#### **Standard Features**

- + 15° DEFLECTION ANGLE
- + MAGNETIC REMOVABLE CORE
- + INSET OR FLUSH MOUNT FRAMES (F or I)
- + (7) WOOD SPECIES