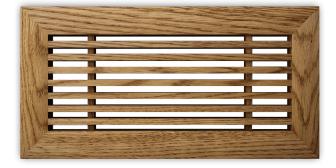

## LB-20 F Frame

(stock sizes available)

### Available Frame Types

**F** frame

I frame

FINISHED