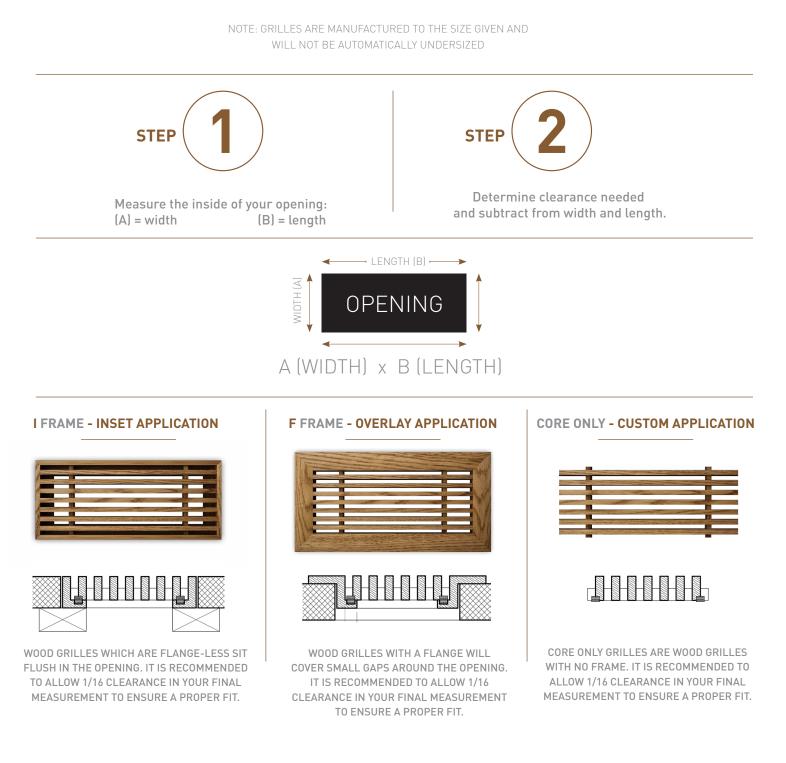

## **Measuring Guide**

201 632 3759 www.vexell.com support@vexell.com

## THIS GUIDE WILL SHOW YOU HOW TO MEASURE AND SELECT THE RIGHT GRILLE SIZE.

Measurements should match the width and length of your opening's inside dimension. It is recommended to allow for clearance tolerances.

### Available Frame Types

**F** frame

I frame

FINISHED