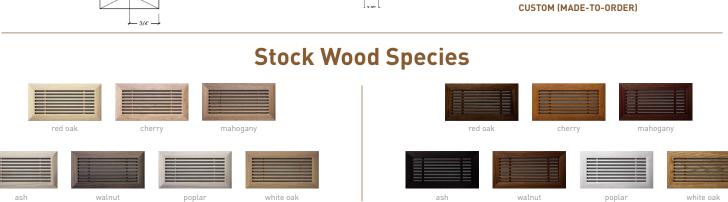

#### **Standard Features**

- + 15° DEFLECTION ANGLE
- + MAGNETIC REMOVABLE CORE
- + INSET OR FLUSH MOUNT FRAMES (F or I)
- + (7) WOOD SPECIES