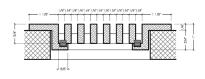

## **Measuring Guide**

201 632 3759 www.vexell.com support@vexell.com

## THIS GUIDE WILL SHOW YOU HOW TO MEASURE AND SELECT THE RIGHT GRILLE SIZE.

Measurements should match the width and length of your opening's inside dimension. It is recommended to allow for clearance tolerances.