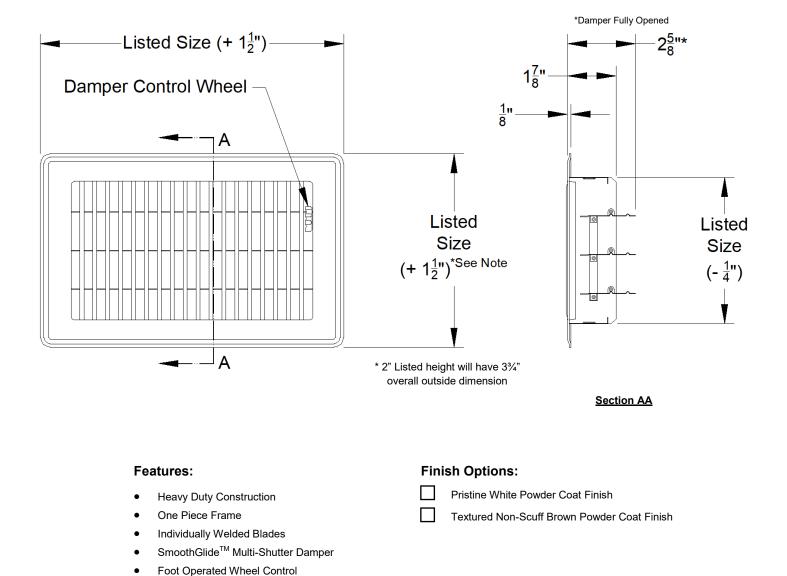

## **157M Series Submittal**

Welded Steel Deluxe 1/2" Blade Spacing 2-way Floor Register

Revised 03/31/2020

| Model:            | Size: | Tag:            |
|-------------------|-------|-----------------|
| Project Name:     |       |                 |
| Project Location: |       |                 |
| Engineer:         |       | Contractor:     |
| Distributor:      |       | Representative: |
|                   |       |                 |

Note: This submittal is meant to demonstrate the general dimensions of this product. The illustrations are not meant to detail every aspect of the product. Drawings are not to scale. T.A. Industries, Inc. reserves the right to make changes without notice or obligations.