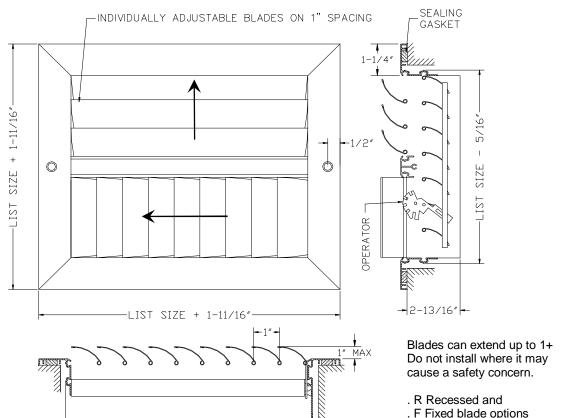

## DAC2RCM

- Two way individually adjustable curved blades on 1+spacing allows a wider spread of air to be achieved
- Multi-Shutter Damper with handle operator
- Rollformed aluminum blade installed in an extruded aluminum frame with mechanically locked corners
- Pressure fit nylon pivot pins (rattle free & non loosening)
- Countersunk screwholes c/w painted mounting screws
- Sealing gasket to prevent steaking of walls or ceiling
- Available on 2+increments as standard
- Custom sizes available but extra charge may apply
- Max blade length is 22+ Mullions used for larger sizes
- Durable powdercoat painted finish
- Available in White, Silver or Mill

-LIST SIZE - 5/16"

| DESCRIPTION | DAC2RCM             |
|-------------|---------------------|
| FACE BLADES | Vertical Adjustable |
| REAR BLADES | n/a                 |
| DAMPER      | Multi-Shutter       |
| MATERIAL    | Aluminum            |
| COLOR       | White/Silver/Mill   |