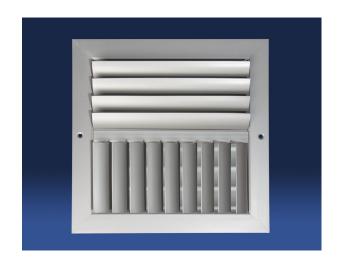

## Curved Blade Register – Two Way Right Corner

## DAC2RCM

- Two way individually adjustable curved blades on 1+spacing allows a wider spread of air to be achieved
- Multi-Shutter Damper with handle operator
- Rollformed aluminum blade installed in an extruded aluminum frame with mechanically locked corners
- Pressure fit nylon pivot pins (rattle free & non loosening)
- Countersunk screwholes c/w painted mounting screws
- Sealing gasket to prevent steaking of walls or ceiling
- Available on 2+increments as standard
- Custom sizes available but extra charge may apply
- Max blade length is 22+ Mullions used for larger sizes
- Durable powdercoat painted finish
- Available in White, Silver or Mill