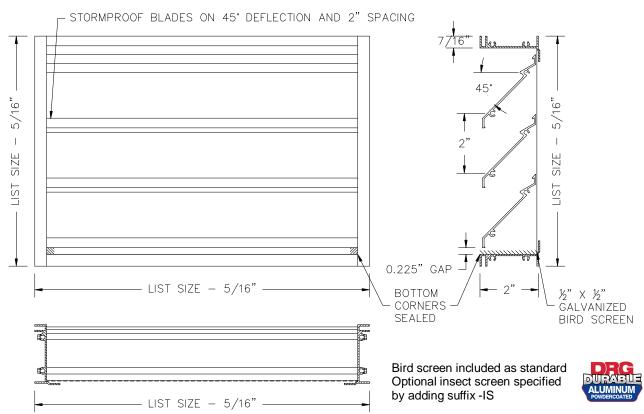

## DAL2-DF

- Extruded Stormproof blades on 2+spacing designed to prevent water infiltration while maximizing free area
- Heavy-duty aluminum extruded frame with mechanically locked corners for outdoor use
- Available on 1+increments as standard
- Any size available but extra charge may apply, min. size 6+
- Max blade length is 36+. Mullions used for larger sizes
- Larger pieces are manufactured in sections and provided with aligning pins for ease of installation on jobsite
- Bird screen included as standard. Insect screen optional.
- Available in Mill as standard. Durable powdercoat painted White, Silver or Brown finishes are also available

| DESCRIPTION | DAL2-DF                      |
|-------------|------------------------------|
| FACE BLADES | 45° Storm Proof              |
| THICKNESS   | 0.050+                       |
| SCREEN      | Bird Screen                  |
| MATERIAL    | 6063-T5<br>Extruded Aluminum |
| COLOR       | White/Silver/Brown/Mill      |