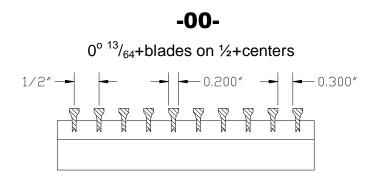

## **Bar Linear Blade Options**

-01- $0^{\circ 1}/_{4}$ +blades on  $\frac{1}{2}$ +centers 

 $0^{\circ 1}/_{8}$ +blades on  $\frac{1}{2}$ +centers

 $0^{\circ 1}/_{8}$ +blades on  $\frac{1}{4}$ +centers

-84-