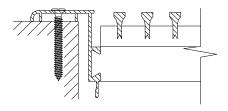

### -A SCREWS

Color matched screws with counter-sunk screwholes. Suitable for ceiling, wall, sill or floor installation.