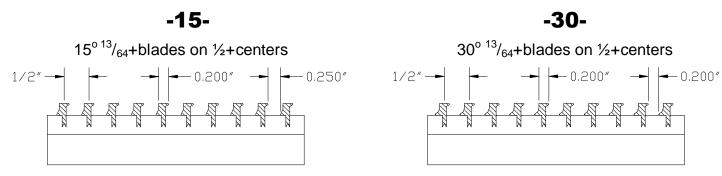

## **Bar Linear Blade Options**

-01- $0^{\circ 1}/_{4}$ +blades on  $\frac{1}{2}$ +centers 

 $0^{\circ 1}/_{8}$ +blades on  $\frac{1}{2}$ +centers

 $0^{\circ 1}/_{8}$ +blades on  $\frac{1}{4}$ +centers

-84-