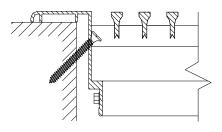

## **Bar Linear Mounting Options**

### -A SCREWS

Color matched screws with counter-sunk screwholes. Suitable for ceiling, wall, sill or floor installation.