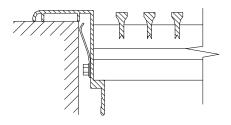

# CONCEALED BRACKETS

Grille gets fastened to duct-mounted brackets that are concealed behind the blades. Suitable for ceiling, wall, sill or floor installation.

SPRING CLIPS

Clips behind the flange keep grille snug in opening and are not visible from the face. Only for floor and sill applications. NOT suitable for wall or ceiling use.