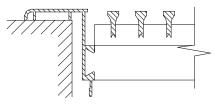

## **Bar Linear Mounting Options**

-D SIDEWALL SCREWHOLES

Screw holes drilled at 45° on inner flange. Only available with -R Removable core. (Removable option not available for floor) Suitable for ceiling, wall or sill installation.