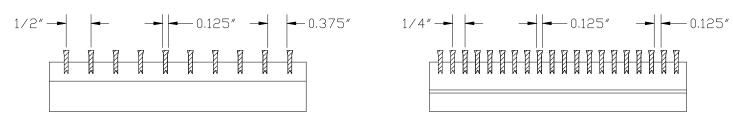

## **Bar Linear Blade Options**

-01- $0^{\circ 1}/_{4}$ +blades on  $\frac{1}{2}$ +centers 

 $0^{\circ 1}/_{8}$ +blades on  $\frac{1}{2}$ +centers

 $0^{\circ 1}/_{8}$ +blades on  $\frac{1}{4}$ +centers

-84-