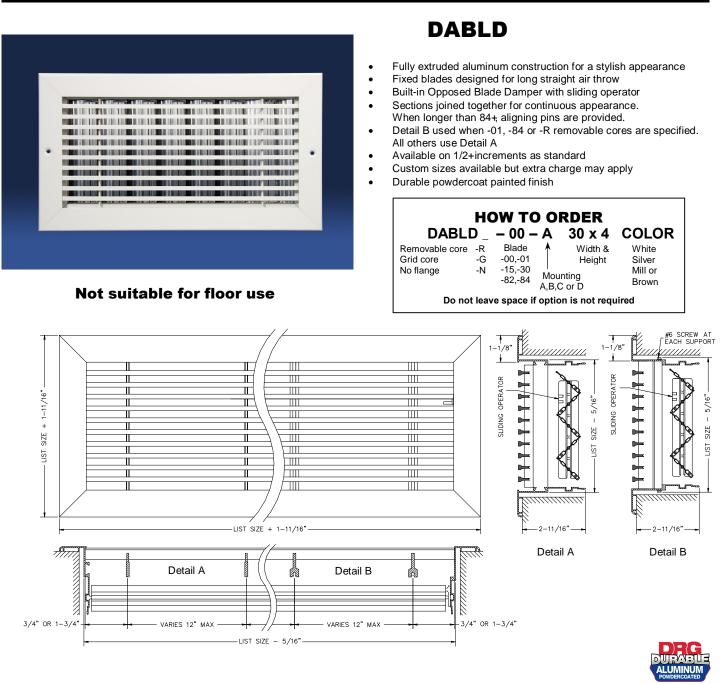

# DRG Dayus Register & Grille SUBMITTAL DRAWING

### **Bar Linear Registers**

| DESCRIPTION | DABLD                   |
|-------------|-------------------------|
| FACE BLADES | Horizontal Fixed        |
| REAR BLADES | n/a                     |
| DAMPER      | Opposed Blade           |
| MATERIAL    | Aluminum                |
| COLOR       | White/Silver/Brown/Mill |

## **Bar Linear Mounting Options**