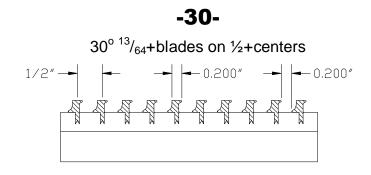

## **Bar Linear Blade Options**

-01- $0^{\circ 1}/_{4}$ +blades on  $\frac{1}{2}$ +centers 

 $0^{\circ 1}/_{8}$ +blades on  $\frac{1}{2}$ +centers

 $0^{\circ 1}/_{8}$ +blades on  $\frac{1}{4}$ +centers

-84-