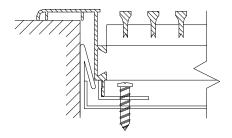

-D SIDEWALL SCREWHOLES

Screw holes drilled at 45° on inner flange. Only available with -R Removable core. (Removable option not available for floor) Suitable for ceiling, wall or sill installation.